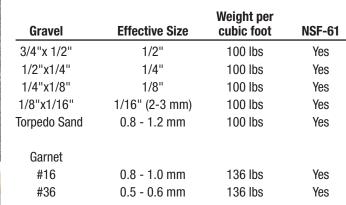

## GRAVEL & FILTER SUPPORT BEDDING

| Gravel       | <b>Effective Size</b> | Weight per cubic foot | NSF-61 |
|--------------|-----------------------|-----------------------|--------|
| 3/4"x 1/2"   | 1/2"                  | 100 lbs               | Yes    |
| 1/2"x1/4"    | 1/4"                  | 100 lbs               | Yes    |
| 1/4"x1/8"    | 1/8"                  | 100 lbs               | Yes    |
| 1/8"x1/16"   | 1/16" (2-3 mm)        | 100 lbs               | Yes    |
| Torpedo Sand | 0.8 - 1.2 mm          | 100 lbs               | Yes    |
| Garnet       |                       |                       |        |
| #16          | 0.8 - 1.0 mm          | 136 lbs               | Yes    |
| #36          | 0.5 - 0.6 mm          | 136 lbs               | Yes    |